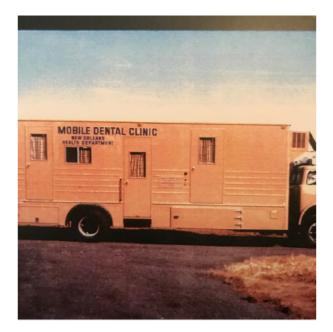

#### HISTORY

The previous unit was converted from a health unit used for screenings. The van pictured here was specifically designed to provide dental services making it much nicer and more efficient.