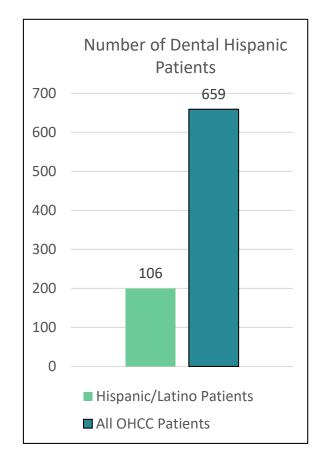

15 70816,
    70817
- Open Health Care Clinic:
  - 3 exam rooms
  - 1 procedure room
  - Sterilization room
  - Lab room
  - Panorex room
- Capital Area Alliance: One Stop Homeless Services Center
  - 1 exam room w/ 2 chairs



#### ACCOMPLISHMENTS

- Two operating sites: One Stop Homeless Services Center and Open Health Care Clinic
- Staffed with 1 dentist, 1 hygienist, and 2 dental assistants
- A total of **816** patients have received oral health services
- New patient appointments are scheduled out until December





#### **Successes**

- Surpassing target number of patients before December 2017
- Effective in-house referral system
- Providing oral health services to Ryan White patients
- Large uninsured Hispanic/Latinos population serviced
- Improving on PDSA treatment plan measure





### Challenges

- Louisiana Great Flood of 2016
- Quality Measures
- Dental Sealants
- Fluoride Varnish
- Electronic Dental Record (EDR) System
- Dental Billing
- Walk-In/No Show Volume





## **Looking Ahead**

- Interfacing EDR
- 4<sup>th</sup> exam room chair
- More staff members
- Exam room expansions
- Mobile dentistry/Teledentistry







# THANK YOU!







## Thank You for Joining Us!

Louisiana's Health Initiative