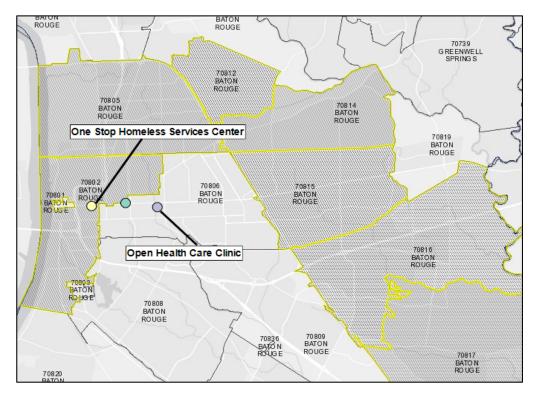

back
- Look ahead



**Oral Health Expansion** 

**Presented by** 

Traechel A. McCoy, MPH

**Project Manager** 

### **Expanding Into Oral Health Services**

- Prior to oral health expansion grant, we referred externally for dental services
- Awarded the HRSA Oral Health Grant on June 16<sup>th</sup>, 2016 for a two-year project period
- In July 2016, Dr. Stephen Brisco, Jr., DDS was hired as our Director of Dental Services
- Opened for services on October 5<sup>th</sup>, 2016 at the One Stop site and December 19<sup>th</sup>, 2016 at the OHCC site!





#### What We Provide

- Currently provide the following services:
- ≻Dental Exams\*
- ≻Cleanings\*
- ➢Restorations/Fillings
- ≻Extractions\*
- ➢Root Canals
- ≻Crown and Bridge
- Battial Dentures eservices





#### **Our Service Areas**



\*Created with UDS Mapper

- Scope area of eight ZIP codes:
  - 70802, 70805,70806
    70812,70814, 70815 70816,
    70817
- Open Health Care Clinic:
  - 3 exam rooms
  - 1 procedure room
  - Sterilization room
  - Lab room
  - Panorex room
- Capital Area Alliance: One Stop Homeless Services Center
  - 1 exam room w/ 2 chairs



#### ACCOMPLISHMENTS

- Two operating sites: One Stop Homeless Services Center and Open Health Care Clinic
- Staffed with 1 dentist, 1 hygienist, and 2 dental assistants
- A total of **816** patients have received oral health services
- New patient appointments are scheduled out until December





#### **Successes**

- Surpassing target number of patients before December 2017
- Effective in-house referral system
- Providing oral health services to Ryan White pat