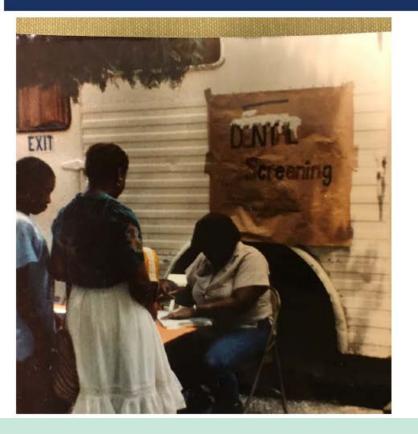

#### HISTORY OF MOBILE DENTAL UNITS

Pictured, The first Mobile Dental Unit (1977-1985) for the City of New Orleans Health Department

Ms. Celeste Terry, RDH, BS Dental Hygienist