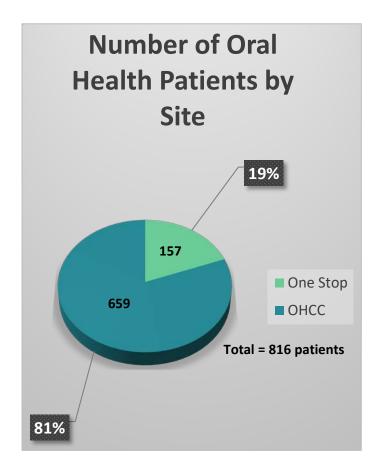

≻Dental Exams\*
- ≻Cleanings\*
- ➢Restorations/Fillings
- ≻Extractions\*
- ➢Root Canals
- ≻Crown and Bridge
- Battial Dentures eservices





#### **Our Service Areas**



\*Created with UDS Mapper

- Scope area of eight ZIP codes:
  - 70802, 70805,70806
    70812,70814, 70815 70816,
    70817
- Open Health Care Clinic:
  - 3 exam rooms
  - 1 procedure room
  - Sterilization room
  - Lab room
  - Panorex room
- Capital Area Alliance: One Stop Homeless Services Center
  - 1 exam room w/ 2 chairs



#### ACCOMPLISHMENTS

- Two operating sites: One Stop Homeless Services Center and Open Health Care Clinic
- Staffed with 1 dentist, 1 hygienist, and 2 dental assistants
- A total of **816** patients have received oral health services
- New patient appointments are scheduled out until December





#### **Successes**

- Surpassing target number of patients before December 2017
- Effective in-house referral system
- Providing oral health services to Ryan White patients
- Large uninsured Hispanic/Latinos population serviced
- Improving on PDSA treatment plan measure





### Challenges

- Louisiana Great Flood of 2016
- Quality Measures
- Dental Sealants
- Fluoride Varnish
- Electronic Dental Record (EDR) System
- Dental Billing
- Walk-In/No Show Volume





## **Looking Ahead**

- Interfacing EDR
- 4<sup>th</sup> exam room chair
- More staff members
- Exam room expansions
- Mobile dentistry/Teledentistry







# THANK YOU!







## Thank You for Joining Us!

Louisiana's Health Initiative