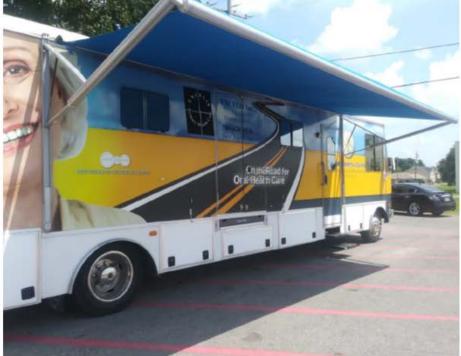

#### HISTORY OF MOBILE DENTAL UNITS

Pictured, The first Mobile Dental Unit (1977-1985) for the City of New Orleans Health Department

Ms. Celeste Terry, RDH, BS Dental Hygienist

#### HISTORY

The previous unit was converted from a health unit used for screenings. The van pictured here was specifically designed to provide dental services making it much nicer and more efficient.