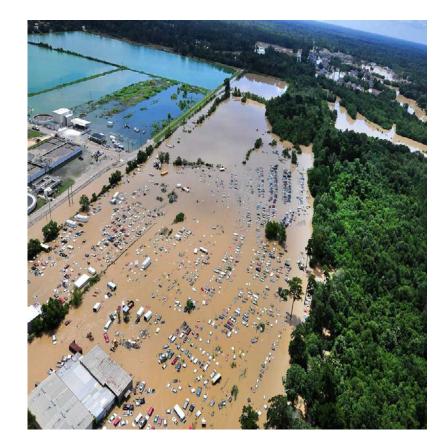

enter
  - 1 exam room w/ 2 chairs



#### ACCOMPLISHMENTS

- Two operating sites: One Stop Homeless Services Center and Open Health Care Clinic
- Staffed with 1 dentist, 1 hygienist, and 2 dental assistants
- A total of **816** patients have received oral health services
- New patient appointments are scheduled out until December





#### **Successes**

- Surpassing target number of patients before December 2017
- Effective in-house referral system
- Providing oral health services to Ryan White patients
- Large uninsured Hispanic/Latinos population serviced
- Improving on PDSA treatment plan measure





### Challenges

- Louisiana Great Flood of 2016
- Quality Measures
- Dental Sealants
- Fluoride Varnish
- Electronic Dental Record (EDR) System
- Dental Billing
- Walk-In/No Show Volume





## **Looking Ahead**

- Interfacing EDR
- 4<sup>th</sup> exam room chair
- More staff members
- Exam room expansions
- Mobile dentistry/Teledentistry







# THANK YOU!







## Thank You for Joining Us!

Louisiana's Health Initiative