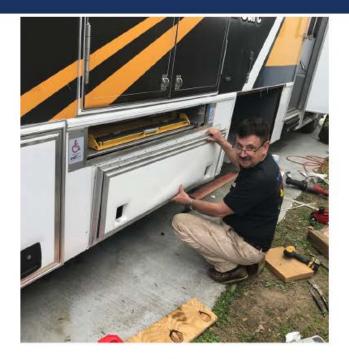

#### FRESH WATER SYSTEM PUMP REPAIRS

# Challenges

Personnel- lack of a large applicant pool, part-time workers created scheduling changes and work hours

Skilled laborers- post flood, created longer wait-times to complete installation and finish work