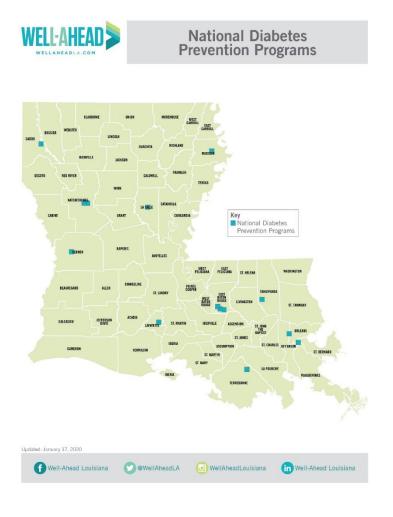

## Collaborate with programs in Louisiana

- 21 CDC-Recognized Organizations
- Delivery Mode: In-person and distance learning
- Most open to the public, however some are for members only (private/employee based programs)
- https://dprp.cdc.gov/Registry
- https://wellaheadla.com/communityresource-guide/