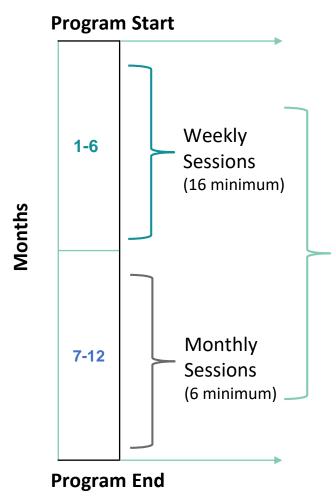

#### **CDC** Recognition Status

Valid application with approved curriculum (duration, intensity)

th 3 sessions in the n second six months)