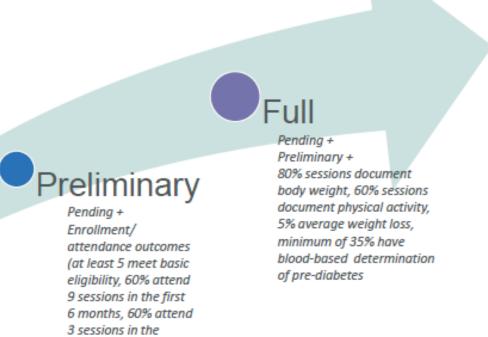

#### **CDC** Recognition Status

Valid application with approved curriculum (duration, intensity)

th 3 sessions in the n second six months)