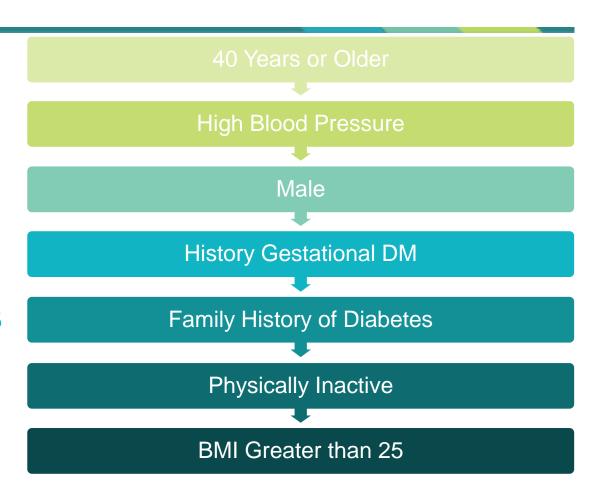

#### Screening Populations at Risk

- With 3 or more of the shown risk factors, patients are more likely to have prediabetes and are at high risk for type 2 diabetes
- Best practice is to screen all non-diabetic patients 18 years and older
- Prediabetes risk test